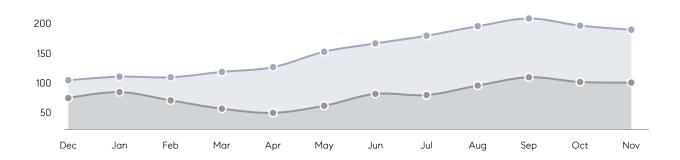

| % OF ASKING PRICE  | 94%       | 92%       |          |
|                | AVERAGE SOLD PRICE | \$627,625 | \$796,250 | -21%     |
|                | # OF CONTRACTS     | 7         | 11        | -36%     |
|                | NEW LISTINGS       | 3         | 8         | -62%     |
| Condo/Co-op/TH | AVERAGE DOM        | 60        | 80        | -25%     |
|                | % OF ASKING PRICE  | 97%       | 95%       |          |
|                | AVERAGE SOLD PRICE | \$562,869 | \$552,822 | 2%       |
|                | # OF CONTRACTS     | 25        | 18        | 39%      |
|                | NEW LISTINGS       | 21        | 29        | -28%     |
|                |                    |           |           |          |

# Cliffside Park

### NOVEMBER 2021

### Monthly Inventory





### Contracts By Price Range



### Listings By Price Range



# COMPASS



Compass makes no representations or warranties, express or implied, with respect to future market conditions or prices of residential product at the time the subject property or any competitive property is complete and ready for occupancy or with respect to any report, study, finding, recommendation or other information provided by Compass herein. Moreover, no warranty, express or implied, is made or should be assumed regarding the accuracy, adequacy, completeness, legality, reliability, merchantability or fitness for a particular purpose of any information, in part or whole, contained herein. All material is presented with the understanding that Compass shall not be deemed to provide legal, accounting or other p