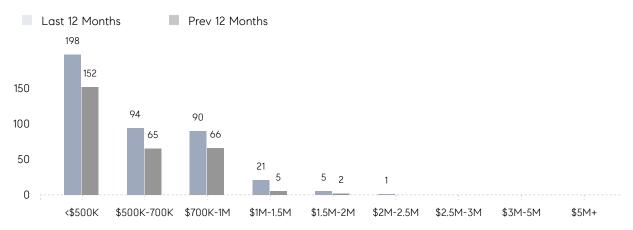

| 92%       |          |
|                | AVERAGE SOLD PRICE | \$627,625 | \$796,250 | -21%     |
|                | # OF CONTRACTS     | 7         | 11        | -36%     |
|                | NEW LISTINGS       | 3         | 8         | -62%     |
| Condo/Co-op/TH | AVERAGE DOM        | 60        | 80        | -25%     |
|                | % OF ASKING PRICE  | 97%       | 95%       |          |
|                | AVERAGE SOLD PRICE | \$562,869 | \$552,822 | 2%       |
|                | # OF CONTRACTS     | 25        | 18        | 39%      |
|                | NEW LISTINGS       | 21        | 29        | -28%     |
|                |                    |           |           |          |

# Cliffside Park

### NOVEMBER 2021

### Monthly Inventory





### Contracts By Price Range



### Listings By Price Range



# COMPASS



Compass makes no representations or warranties, express or implied, with respect to future market conditions or prices of residential product at the time the subject property or any competitive property is complete and ready for occupancy or with respect to any report, study, finding, recommendation or other information provided by Compass herein. Moreover, no warranty, express or implied, is made or should be assumed regarding the accuracy, adequacy, completeness, legality, reliability, merchantability or fitness for a particular purpose of any information, in part or whole, contained herein. All material is presented with the understanding that Compass shall not be deemed to provide legal, accounting or other professional services. This is no