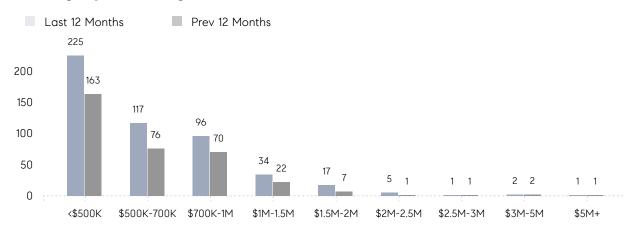

| AVERAGE SOLD PRICE | \$627,625 | \$796,250 | -21%     |
|                | # OF CONTRACTS     | 7         | 11        | -36%     |
|                | NEW LISTINGS       | 3         | 8         | -62%     |
| Condo/Co-op/TH | AVERAGE DOM        | 60        | 80        | -25%     |
|                | % OF ASKING PRICE  | 97%       | 95%       |          |
|                | AVERAGE SOLD PRICE | \$562,869 | \$552,822 | 2%       |
|                | # OF CONTRACTS     | 25        | 18        | 39%      |
|                | NEW LISTINGS       | 21        | 29        | -28%     |
|                |                    |           |           |          |

# Cliffside Park

### NOVEMBER 2021

### Monthly Inventory





### Contracts By Price Range



### Listings By Price Range



# COMPASS



Compass makes no representations or warranties, express or implied, with respect to future market conditions or prices of residential product at the time the subject property or any competitive property is complete and ready for occupancy or with respect to any report, study, finding, recommendation or other information provided by Compass herein. Moreover, no warranty, express or implied, is made or should be assumed regarding the accuracy, adequacy, completeness, legality, reliability, merchantability or fitness for a particular purpose of any information, in part or whole, contained herein. All material is presented with the understanding that Compass shall not be deemed to provide legal, accounting or other professional services. This is not intended to solicit the purch